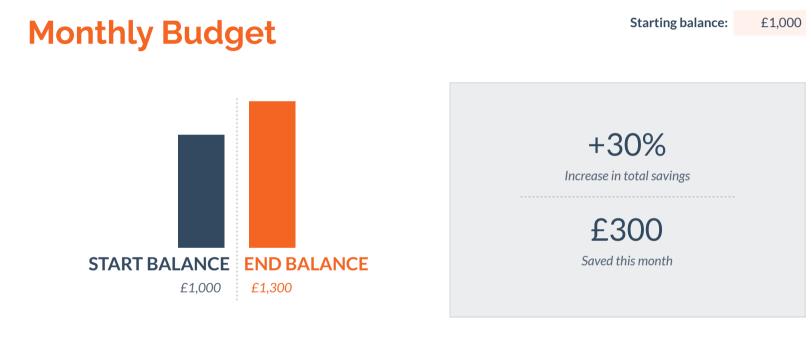

## **GET STARTED**

Set your starting balance in cell L8, then customize your categories and planned spending amounts in the 'Income' and 'Expenses' tables below.

As you enter data in the 'Transactions' tab, this sheet will automatically update to show a summary of your spending for the month.